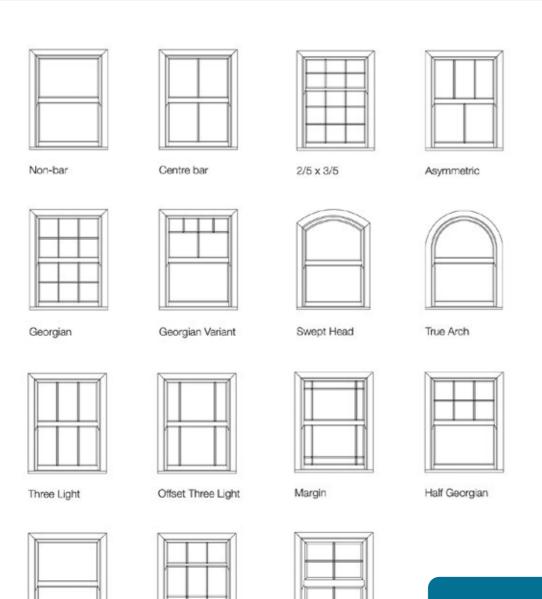

#### **SHAPES AND STYLES**

Our vertical sliding sash windows can be manufactured to a style that suits you. Here are just a few examples of the bar layouts available. Our windows come with equal sized top and bottom sashes as standard, however we are able to manufacture other split ratios at your request.

Deep Bottom Rail

Bays and coupled windows available – please ask for details.

Fire Egress A

1/3 x 2/3