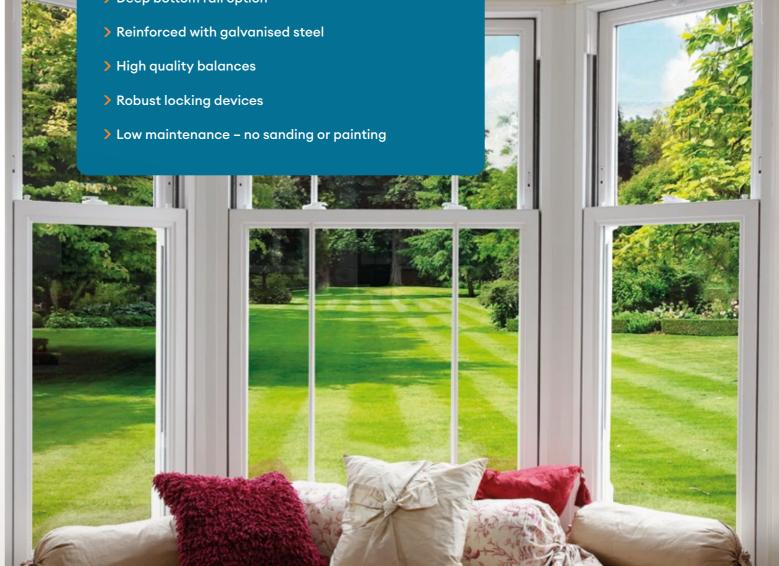

# SAFE AND SECURE WITH A BEAUTIFUL FINISH

OUR VERTICAL SLIDING SASH WINDOWS ARE NOT ONLY ELEGANT AND AUTHENTIC – THEY OFFER UNCOMPROMISING SECURITY.

Our vertical sliding sash windows are fully reinforced with galvanised steel. This strengthens the sash to prevent deflection in windy weather and provides a strong and secure fixing for handles, latches, and other components. The high-quality balance mechanisms are used to maintain the equilibrium of the sash window at all points when traveling and robust locking devices ensure your home is locked up tight. For added security, an anti-jemmy aluminium bar is available. All of this gives you improved strength, greater safety and the reassurance that your windows are built to last.

#### **KEY FEATURES**

- > Sculptured Astragal Bars
- > Traditional run-through sash horns
- > Both sashes slide
- > A choice of hardware
- > Deep bottom rail option