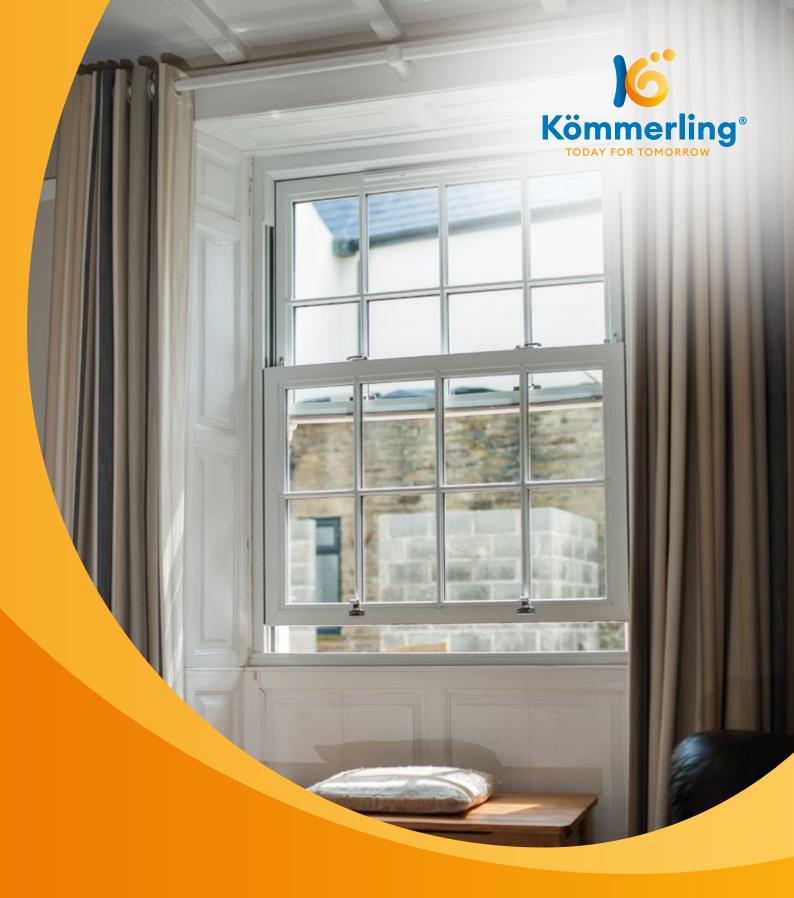

TRADITIONAL DESIGN, MODERN FEATURES

Kömmerling Vertical Sliding Sash Window

## A CLASSIC LOOK WITH MODERN ADVANTAGES

KÖMMERLING VERTICAL SLIDING SASH WINDOWS ALLOW YOU TO ENJOY THE BEST OF BOTH WORLDS. IDEALLY SUITED FOR USE ON PERIOD PROPERTIES, THEY DELIVER ALL THE BENEFITS OF MODERN PVCu WINDOWS BUT IN A DESIGN THAT RETAINS A TRADITIONAL AND TIME-HONOURED APPEARANCE.

To maximise their character and charm, these windows offer Sculptured Astragal bars, sash horns, two sliding sashes and a unique selection of hardware. They also provide the freedom to choose from a range of beautiful finishes and an extensive palette of colours which includes White, Golden Oak, Cherrywood, Irish Oak, Cream and many more.