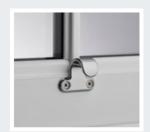

#### **KEY FEATURES**

- > Sculptured Astragal Bars
- > Traditional run-through sash horns
- > Both sashes slide
- > A choice of hardware
- > Deep bottom rail option

# SAFE AND SECURE WITH A BEAUTIFUL FINISH

OUR VERTICAL SLIDING SASH WINDOWS ARE NOT ONLY ELEGANT AND AUTHENTIC – THEY OFFER UNCOMPROMISING SECURITY.

Our vertical sliding sash windows are fully reinforced with galvanised steel. This strengthens the sash to prevent deflection in windy weather and provides a strong and secure fixing for handles, latches, and other components. The high-quality balance mechanisms are used to maintain the equilibrium of the sash window at all points when traveling and robust locking devices ensure your home is locked up tight. For added security, an anti-jemmy aluminium bar is available. All of this gives you improved strength, greater safety and the reassurance that your windows are built to last.