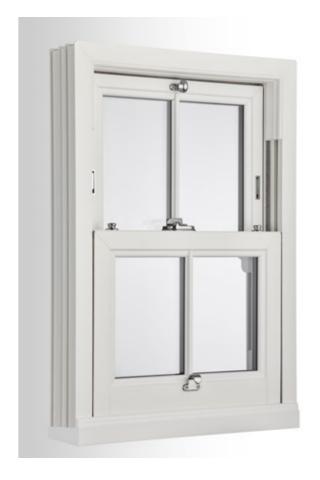

# SAFE AND SECURE WITH A BEAUTIFUL FINISH

OUR VERTICAL SLIDING SASH WINDOWS ARE NOT ONLY ELEGANT AND AUTHENTIC – THEY OFFER UNCOMPROMISING SECURITY.

Our vertical sliding sash windows are fully reinforced with galvanised steel. This strengthens the sash to prevent deflection in windy weather and provides a strong and secure fixing for handles, latches, and other components. The high-quality balance mechanisms are used to maintain the equilibrium of the sash window at all points when traveling and robust locking devices ensure your home is locked up tight. For added security, an anti-jemmy aluminium bar is available. All of this gives you improved strength, greater safety and the reassurance that your windows are built to last.

To achieve a traditional look without the need for individual units of glass, our vertical sliding sash windows offer a choice of internal/external glazing bars. Run-through sash horns provide an alternative decorative option for a truly authentic look.