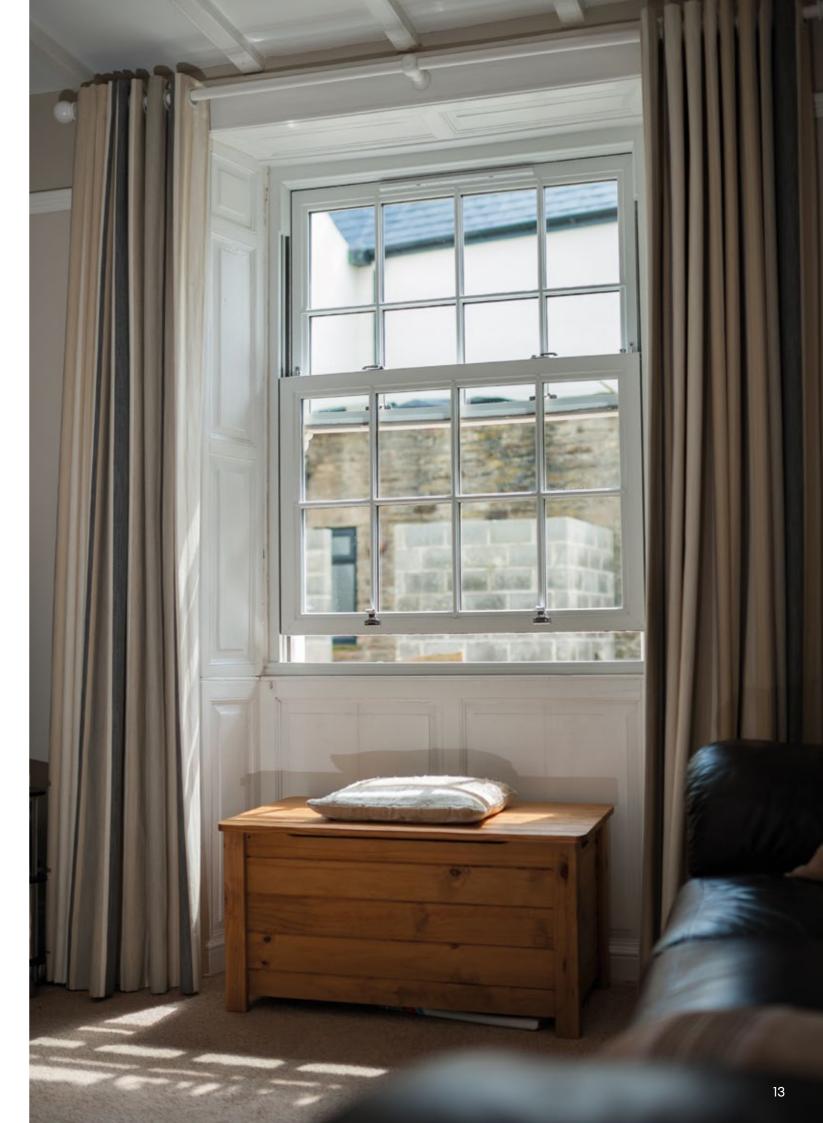

## A CLASSIC LOOK WITH MODERN ADVANTAGES

KÖMMERLING VERTICAL SLIDING SASH WINDOWS ALLOW YOU TO ENJOY THE BEST OF BOTH WORLDS. IDEALLY SUITED FOR USE ON PERIOD PROPERTIES, THEY DELIVER ALL THE BENEFITS OF MODERN PVCu WINDOWS BUT IN A DESIGN THAT RETAINS A TRADITIONAL AND TIME-HONOURED APPEARANCE.

To maximise their character and charm, these windows offer Sculptured Astragal bars, sash horns, two sliding sashes and a unique selection of hardware. They also provide the freedom to choose from a range of beautiful finishes and an extensive palette of colours which includes White, Golden Oak, Cherrywood, Irish Oak, Cream and many more.

From a terraced house to a stately home, our vertical sliding sash windows ensure your property retains its character and charm. You can choose from a wide range of styles, colours and hardware options to complement your home perfectly.