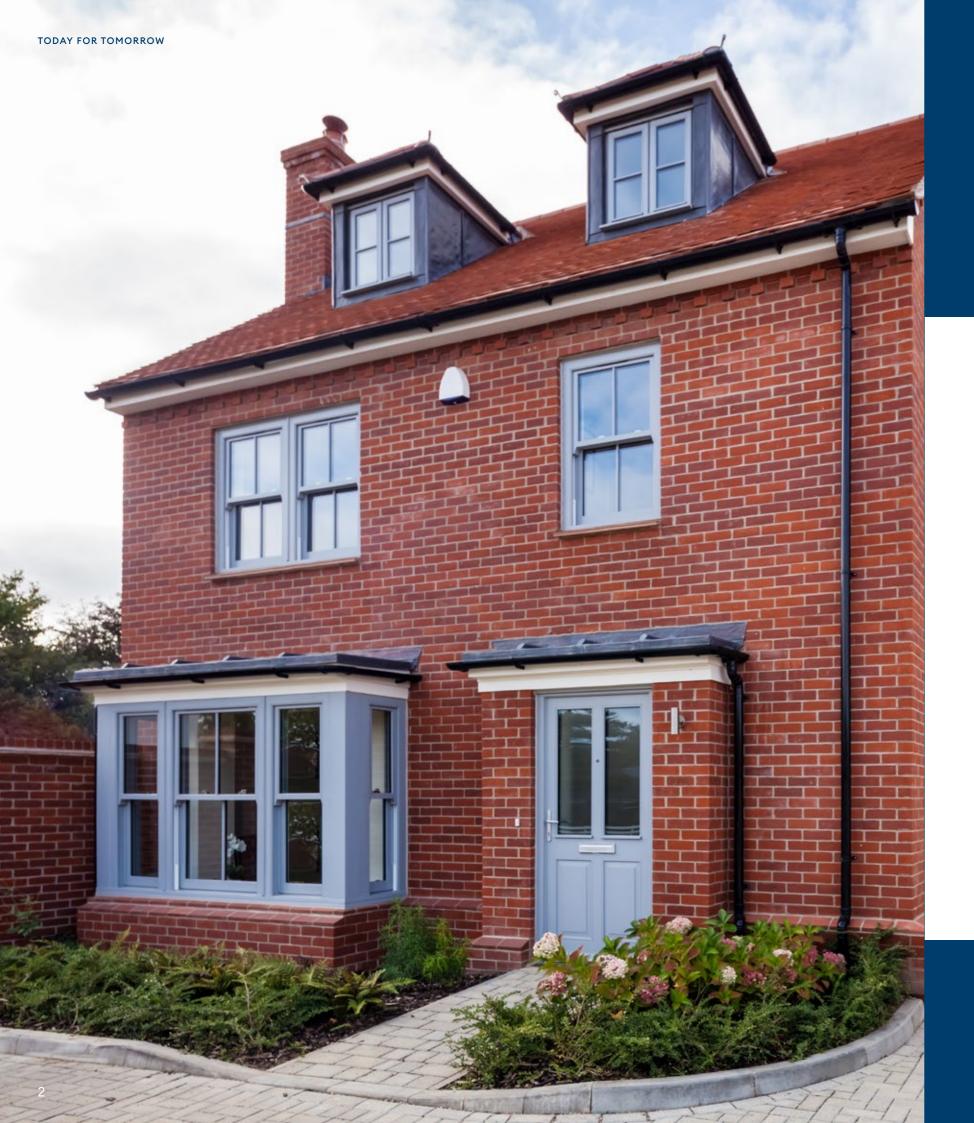

From a terraced house to a stately home, our vertical sliding sash windows ensure your property retains its character and charm. You can choose from a wide range of styles, colours and hardware options to complement your home perfectly.

# FIND YOUR PERFECT COLOUR AND FINISH

GONE ARE THE DAYS WHEN YOU COULD HAVE ANY COLOUR OF PVCU WINDOW YOU LIKE, SO LONG AS IT'S WHITE. KÖMMERLING VERTICAL SLIDING SASH WINDOWS OFFER YOU A WHOLE WORLD OF COLOUR CHOICES AND FINISHES - FROM THE TRADITIONAL TO THE CONTEMPORARY. FROM THE BOLD TO THE UNDERSTATED. AND EVERYTHING IN-BETWEEN.