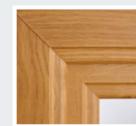

To maximise their character and charm, these windows offer Sculptured Astragal bars, sash horns, two sliding sashes and a unique selection of hardware. They also provide the freedom to choose from a range of beautiful finishes and an extensive palette of colours which includes White, Golden Oak, Cherrywood, Irish Oak, Cream and many more.

# FIND YOUR PERFECT COLOUR AND FINISH

GONE ARE THE DAYS WHEN YOU COULD HAVE ANY COLOUR OF PVCU WINDOW YOU LIKE, SO LONG AS IT'S WHITE. KÖMMERLING VERTICAL SLIDING SASH WINDOWS OFFER YOU A WHOLE WORLD OF COLOUR CHOICES AND FINISHES - FROM THE TRADITIONAL TO THE CONTEMPORARY. FROM THE BOLD TO THE UNDERSTATED. AND EVERYTHING IN-BETWEEN.