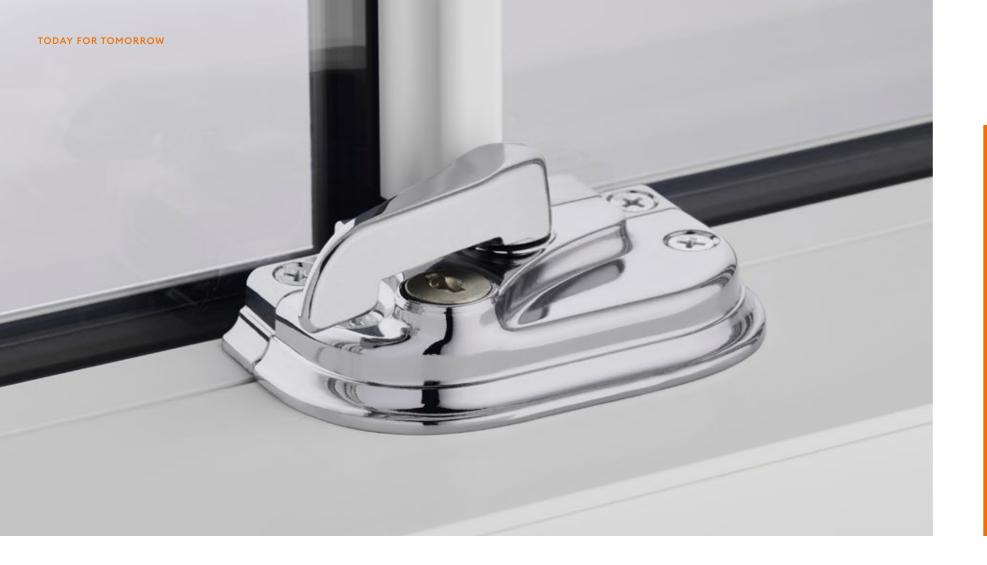

# SAFE AND SECURE WITH A BEAUTIFUL FINISH

OUR VERTICAL SLIDING SASH WINDOWS ARE NOT ONLY ELEGANT AND AUTHENTIC – THEY OFFER UNCOMPROMISING SECURITY.

Our vertical sliding sash windows are fully reinforced with galvanised steel. This strengthens the sash to prevent deflection in windy weather and provides a strong and secure fixing for handles, latches, and other components. The high-quality balance mechanisms are used to maintain the equilibrium of the sash window at all points when traveling and robust locking devices ensure your home is locked up tight. For added security, an anti-jemmy aluminium bar is available. All of this gives you improved strength, greater safety and the reassurance that your windows are built to last.