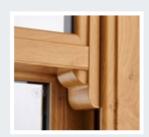

To maximise their character and charm, these windows offer Sculptured Astragal bars, sash horns, two sliding sashes and a unique selection of hardware. They also provide the freedom to choose from a range of beautiful finishes and an extensive palette of colours which includes White, Golden Oak, Cherrywood, Irish Oak, Cream and many more.

To achieve a traditional look without the need for individual units of glass, our vertical sliding sash windows offer a choice of internal/external glazing bars. Run-through sash horns provide an alternative decorative option for a truly authentic look.