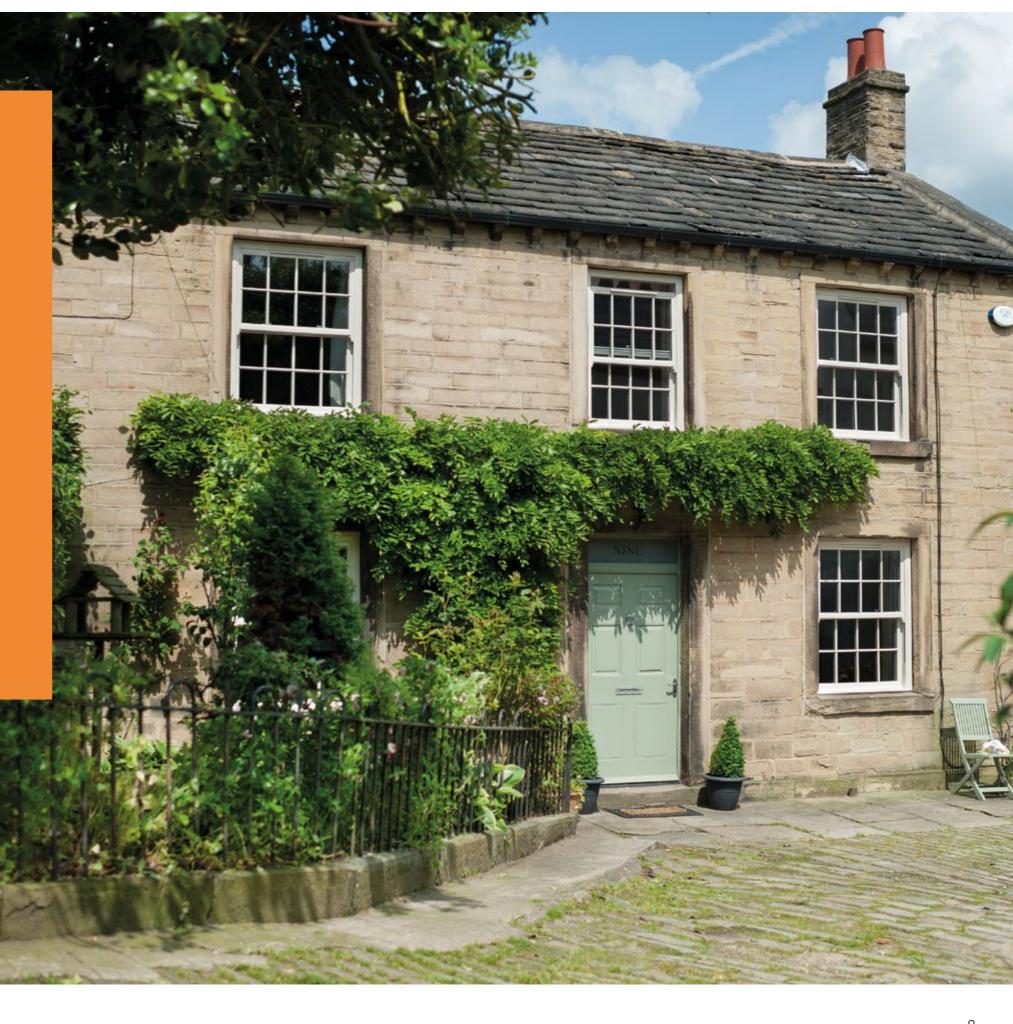

## A CLASSIC LOOK WITH MODERN ADVANTAGES

KÖMMERLING VERTICAL SLIDING SASH WINDOWS ALLOW YOU TO ENJOY THE BEST OF BOTH WORLDS. IDEALLY SUITED FOR USE ON PERIOD PROPERTIES, THEY DELIVER ALL THE BENEFITS OF MODERN PVCu WINDOWS BUT IN A DESIGN THAT RETAINS A TRADITIONAL AND TIME-HONOURED APPEARANCE.

From a terraced house to a stately home, our vertical sliding sash windows ensure your property retains its character and charm. You can choose from a wide range of styles, colours and hardware options to complement your home perfectly.