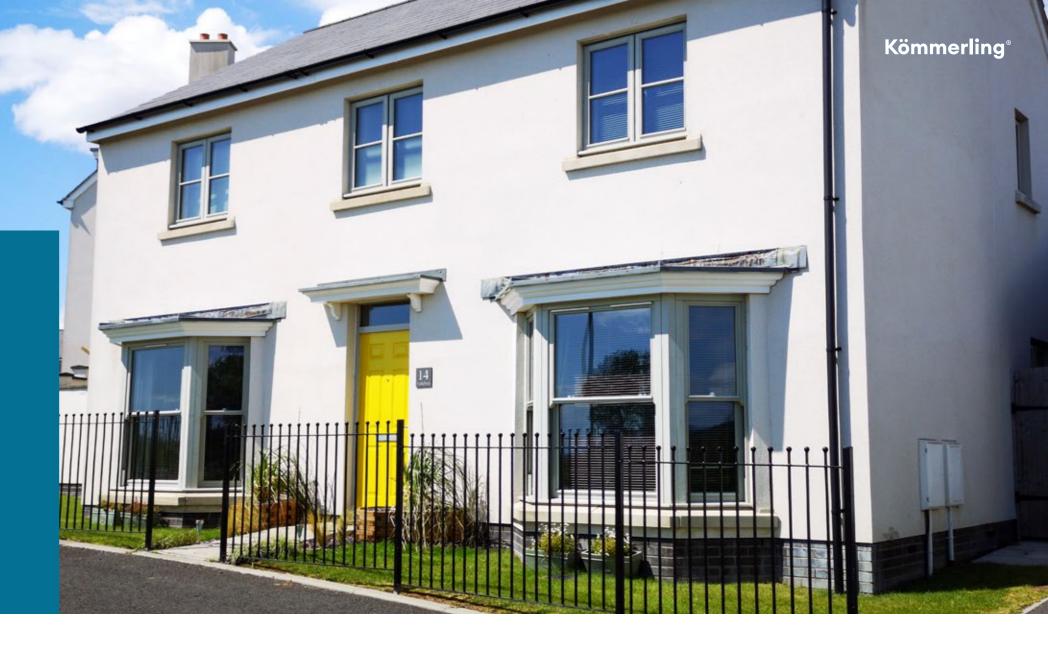

## A CLASSIC LOOK WITH MODERN ADVANTAGES

KÖMMERLING VERTICAL SLIDING SASH WINDOWS ALLOW YOU TO ENJOY THE BEST OF BOTH WORLDS. IDEALLY SUITED FOR USE ON PERIOD PROPERTIES, THEY DELIVER ALL THE BENEFITS OF MODERN PVCu WINDOWS BUT IN A DESIGN THAT RETAINS A TRADITIONAL AND TIME-HONOURED APPEARANCE.

To maximise their character and charm, these windows offer Sculptured Astragal bars, sash horns, two sliding sashes and a unique selection of hardware. They also provide the freedom to choose from a range of beautiful finishes and an extensive palette of colours which includes White, Golden Oak, Cherrywood, Irish Oak, Cream and many more.

From a terraced house to a stately home, our vertical sliding sash windows ensure your property retains its character and charm. You can choose from a wide range of styles, colours and hardware options to complement your home perfectly.