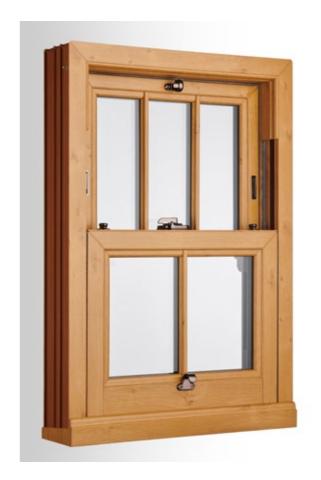

To maximise their character and charm, these windows offer Sculptured Astragal bars, sash horns, two sliding sashes and a unique selection of hardware. They also provide the freedom to choose from a range of beautiful finishes and an extensive palette of colours which includes White, Golden Oak, Cherrywood, Irish Oak, Cream and many more.

From a terraced house to a stately home, our vertical sliding sash windows ensure your property retains its character and charm. You can choose from a wide range of styles, colours and hardware options to complement your home perfectly.

#### **KEY FEATURES**

- > Sculptured Astragal Bars
- > Traditional run-through sash horns
- > Both sashes slide
- > A choice of hardware
- > Deep bottom rail option